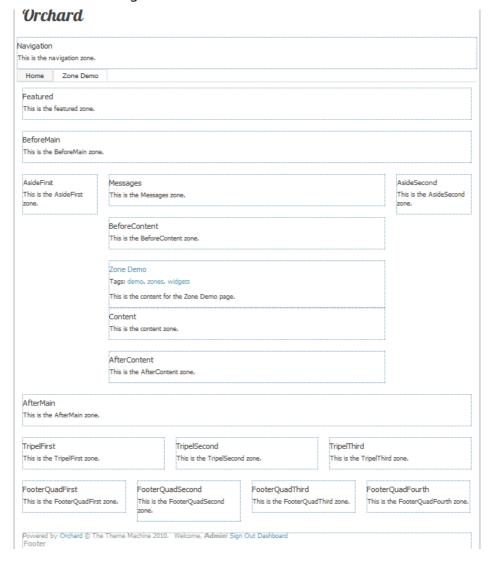

## Zones

This theme uses the some of the 19 Orchard zones.

Here is a scheme of the basic organization of default Orchard zones:

BindTuning themes zones have different layouts, depending on the theme, and you can see each specific layout in demo page "Zones", within the theme's demo site.

Please note that some zones have pre-formatted container boxes, to give you extra flexibility when designing your content.

Please read our knowledge base article about How to use different containers in my theme